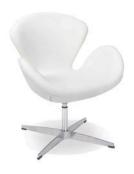

## EVOKE



Evoke Sofa

Coffee Resin Frame With Tan Cushions  $81~W \times 35~D \times 27~H$ 



Evoke Chair

Coffee Resin Frame With Tan Cushions 33 W x 35 D x 27 H  $\,$ 



Evoke Cocktail Table

Coffee Resin Frame 48 W x 24 D x 18 H



**Evoke End Table** 

Coffee Resin Frame 24 W x 28 D x 25 H



**Evoke Cube Table** 

Coffee Resin Frame 18 Square x 18 H



Niko Sofa Grey Microfiber 81 W x 30 D x 38 H



Niko Loveseat

Grey Microfiber

58 W x 30 D x 38 H



Niko Chair Grey Microfiber 31 W x 30 D x 38 H

## STAGE CHAIRS



Midnight Stage Chair

Midnight Microfiber

25 W x 26 D x 37 H



Chamois Stage Chair Beige Microfiber 25 W  $\times$  26 D  $\times$  37 H



Buckskin Stage Chair

Tan Microfiber

25 W x 26 D x 37 H



Empire Chair

Black Leather

White Leather

28 W x 32 D x 32 H



Monarch Chair Bright White Leather 28 Square x 30 H

## OTTOMANS & BENCHES



Curved Bench

Continental Bright White Leather 70 W  $\times$  26 D  $\times$  19 H



#### Square Ottoman

Metro Black Leather
Grammercy Charcoal Leather
40 Square x 17 H



#### Bench Ottoman

Metro Black Leather
Chandler Red Leather
Grammercy Charcoal Leather

Parma Brown Leather

60 W x 24 D x 17 H



**Essentials Storage Ottoman** 

White Leather With Locking Mechanism 48 W x 24 D x 20 H Lock Not Included

#### **Grammercy Round Ottoman**

Charcoal Leather 46 Round x 17 H



# BANQUETTES & TURNING BEDS



**Essentials Banquette** 

White Leather 60 Round x 48 H (2 Pieces)



**Grammercy Banquette** 

Charcoal Leather 59 Round x 38 H (2 Pieces)



**Essentials Turning Bed** 

White Leather 96 W x 48 D x 36