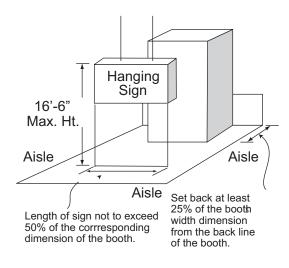

#### HANGING SIGN BOOTH

An exhibit component suspended above an exhibit of four or more standard units back-to-back with an aisle on at least three sides for the purpose of displaying graphics or identification.