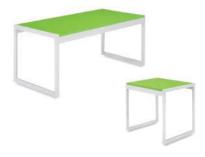

\*Maximum of 4 daisy linked together per power source.



#### Aspen Bar Table - Charged

White/Brushed Steel 72 W x 26 D x 42 H

\*Maximum of 1 table per power source.



## Aspen Cocktail Table -Charged

White/Brushed Steel 48 W x 24 D x 18 H

\*Maximum of 1 table per power source.



## White Conference Table -Charged

White 96 W x 43 D x 30 H

\*Maximum of 1 table per power source.



## Patrice Table Chair - Charged

Bright White Leather 28 W x 31 D x 31 H

\*Maximum of 6 daisy linked together per power source.



## Lincoln Bench - Charged

Bright White Leather 59 W x 39 D x 17 H

\*Maximum of 3 daisy linked together per power source.

## OCCASIONAL TABLES



#### Aria Tables - Red

End Table Red/Brushed Steel 24 W x 20 D x 22 H Cocktail Table Red/Brushed Steel 44 W x 20 D x 18 H



#### Aria Tables - Green

End Table Green/Brushed Steel 24 W x 20 D x 22 H Cocktail Table Green/Brushed Steel 44 W x 20 D x 18 H



#### Aria Tables - Blue

End Table Blue/Brushed Steel 24 W x 20 D x 22 H Cocktail Table Blue/Brushed Steel 44 W x 20 D x 18 H



## Aria Tables - Purple

End Table Purple/Brushed Steel
24 W x 20 D x 22 H

Cocktail Table Purple/Brushed Steel
44 W x 20 D x 18 H



#### Aria Tables - White

End Table White/Brushed Steel
24 W x 20 D x 22 H

Console Table White/Brushed Steel
44 W x 20 D x 30 H

Cocktail Table White/Brushed Steel
44 W x 20 D x 18 H



#### Aria Tables - Charcoal

End Table Storm Grey/Brushed Steel 24 W x 20 H x 22 H Console Table Storm Grey/Brushed Steel 44 W x 20 D x 30 H

Cocktail Table Storm Grey/Brushed Steel 44 W x 20 D x 18 H



#### **Tribe