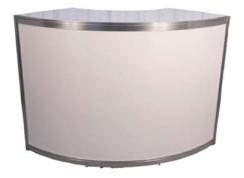

- 8' high drapery backwall black & burgundy & silver
- 3' high drapery sidewall black
- 1 6' x 30" skirted table silver
- 2 side chairs
- 1 wastebasket
- One time, pre-show opening booth cleaning
- 1 7" x 44" booth identification sign