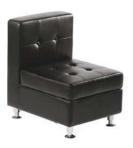

ontinental Reverse Curved Loveseat

Bright White Leather 72 W x 34 D x 31 H



Continental Wedge Ottoman

Bright White Leather 30 W x 34 D x 19 H



Continental Curved Bench

Bright White Leather 70 W  $\times$  26 D  $\times$  19 H



Continental Half Moon Ottoman

Bright White Leather 33 W x 19 D x 19 H





## SOPHISTICATION

Modular Seating Collection



Sophistication Sofa

White Leather 72 W x 31 D x 48 H



Sophistication Loveseat

White Leather 48 W x 31 D x 48 H



**Sophistication Chair** 

White Leather 24 W x 31 D x 48 H

## SOPHISTICATION

Modular Seating Collection



**Sophistication Corner** 

White Leather 31 Square x 48 H



Sophistication Ottoman

White Leather 31 Square x 19 H



## BOCA

Modular Seating Collection



**Boca Corner** 

Black Leather 22 W x 27 D x 30 H



**Boca Armless** 

Black Leather 27 Square x 30 H



## METRO



Metro Sofa

Black Leather 85 W x 35 D x 35 H



Metro Loveseat

Black Leather 60 W x 35 D x 35 H



Metro Chair

Black Leather 35 Square x 35 H

## METRO



Metro Square Ottoman Black Leather 40 Square x 17 H



Metro Bench Ottoman Black Leather 60 W x 24 D x 17 H

## SUAVE MIDNIGHT



Suave Midnight Sofa Midnight Suede 77 W x 36 D x 33 H



Suave Midnight Loveseat Midnight Suede 54 W x 36 D x 33 H



Suave Midnight Chair Midnight Suede 32 W x 36 D x 33 H

## GRAMMERCY

Modular Seating Collection



**Grammercy Sofa** Charcoal Leather 82 W x 36 D x 36 H



**Grammercy Loveseat** Charcoal Leather 57 W x 36 D x 36 H



**Grammercy Chair** Charcoal Leather 28 W x 36 D x 36 H

## GRAMMERCY



Grammercy Corner

Charcoal Leather