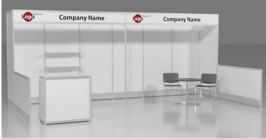

#### **EXHIBIT CONSTRUCTION GUIDELINES SUMMARY**

The Exhibitor's responsibility can be summed up as simply: "**Be a good neighbor!**" All exhibitors are equal regardless of size and should be given an equal opportunity, within reason, to present their product in the most effective manner to the audience.

#### STANDARD BOOTH

Linear Booths have only one side exposed to an aisle and are generally arranged in a series along a straight line. They are also called "in-line" booths.

**Dimensions**: Linear Booths are most commonly ten feet (10') wide and ten feet (10') deep, i.e. 10'x10'. A maximum back wall height limitation of height feet (8') is generally specified.