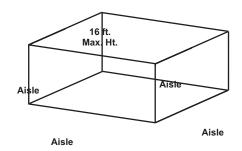

#### **ISLAND BOOTH**

An Island Booth is any size booth exposed to aisles on all four sides.

**Dimensions**: An Island Booth is 20'x30' or larger, although it may be configured differently.

**Use of Space**: The entire cubic content of the space may be used up to the maximum allowable height, which is usually sixteen feet (16'), including signage.