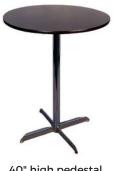

#### STANDARD BOOTH

Linear Booths have only one side exposed to an aisle and are generally arranged in a series along a straight line. They are also called "in-line" booths.

**Dimensions**: Linear Booths are most commonly ten feet (10') wide and ten feet (10') deep, i.e. 10'x10'. A maximum back wall height limitation of height feet (8') is generally specified.

One or more standard 10'x10' units In a straight line. **Note:** Booth drape is set at 8 ft max.

Display fixtures over 4 ft high must be confined to that area that is at least 5 ft from the aisle line.