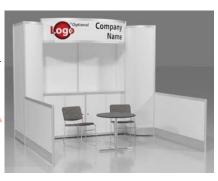

- 8' high drapery backwall black & burgundy & silver
- 3' high drapery sidewall black
- 1 6' x 30" skirted table silver
- 2 side chairs
- 1 wastebasket
- One time, pre-show opening booth cleaning
- 1 7" x 44" booth identification sign

If you require additional furnishings or services please complete and

return the appropriate enclosed order form(s).

**CEILING HEIGHT:** The ceiling height in the exhibit hall is 25' feet.

**EXHIBIT FLOOR:** The exhibit floor will be carpeted.