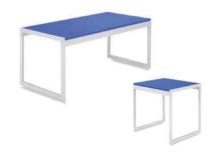

\*Maximum of 1 table per power source.



## Aspen Cocktail Table -Charged

White/Brushed Steel 48 W x 24 D x 18 H

\*Maximum of 1 table per power source.



## White Conference Table -Charged

White 96 W x 43 D x 30 H

\*Maximum of 1 table per power source.



## Patrice Table Chair - Charged

Bright White Leather 28 W x 31 D x 31 H

\*Maximum of 6 daisy linked together per power source.



## Lincoln Bench - Charged

Bright White Leather 59 W x 39 D x 17 H

\*Maximum of 3 daisy linked together per power source.

## OCCASIONAL TABLES



#### Aria Tables - Red

End Table Red/Brushed Steel 24 W x 20 D x 22 H Cocktail Table Red/Brushed Steel 44 W x 20 D x 18 H



#### Aria Tables - Green

End Table Green/Brushed Steel 24 W x 20 D x 22 H Cocktail Table Green/Brushed Steel 44 W x 20 D x 18 H



#### Aria Tables - Blue

End Table Blue/Brushed Steel 24 W x 20 D x 22 H Cocktail Table Blue/Brushed Steel 44 W x 20 D x 18 H



## Aria Tables - Purple

End Table Purple/Brushed Steel
24 W x 20 D x 22 H

Cocktail Table Purple/Brushed Steel
44 W x 20 D x 18 H



#### Aria Tables - White

End Table White/Brushed Steel
24 W x 20 D x 22 H

Console Table White/Brushed Steel
44 W x 20 D x 30 H

Cocktail Table White/Brushed Steel
44 W x 20 D x 18 H



#### Aria Tables - Charcoal

End Table Storm Grey/Brushed Steel 24 W x 20 H x 22 H Console Table Storm Grey/Brushed Steel 44 W x 20 D x 30 H

Cocktail Table Storm Grey/Brushed Steel 44 W x 20 D x 18 H



#### **Tribeca Tables**

End Table Black/Wood 24 W x 28 D x 22 H Console Table Black/Wood 48 W x 18 D x 30 H Cocktail Table Black/Wood 48 W x 28