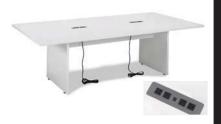

nc Cube Ottoman

Bright White Leather

17 Square x 17 H



Metro Cube Ottoman

Black Leather

18 Square x 18 H

## CHARGED





#### **Essentials Turning Bed** - Charged

White Leather 96 W x 48 D x 25 H

\*White slip cover available f or black charging unit. \*Maximum of 1 bed per power source.



#### **Boca Corner - Charged**

Bright White Leather 27 Square x 30 H

 ${\rm *Maximum\,of\,4\,daisy\,linked\,together\,per\,power\,source.}$ 



#### Boca Chair - Charged

Bright White Leather 22 W x 27 D x 30 H

\*Maximum of 4 daisy linked together per power source.



#### Aspen Bar Table - Charged

White/Brushed Steel 72 W x 26 D x 42 H

\*Maximum of 1 table per power source.



## Aspen Cocktail Table -Charged

White/Brushed Steel 48 W x 24 D x 18 H

\*Maximum of 1 table per power source.



## White Conference Table -Charged

White 96 W x 43 D x 30 H

\*Maximum of 1 table per power source.



## Patrice Table Chair - Charged

Bright White Leather 28 W x 31 D x 31 H

\*Maximum of 6 daisy linked together per power source.



## Lincoln Bench - Charged

Bright White Leather 59 W x 39 D x 17 H

\*Maximum of 3 daisy linked together per power source.

## OCCASIONAL TABLES



#### Aria Tables - Red

End Table Red/Brushed Steel 24 W x 20 D x 22 H Cocktail Table Red/Brushed Steel 44 W x 20 D x 18 H



#### Aria Tables - Green

End Table Green/Brushed Steel 24 W x 20 D x 22 H Cocktail Table Green/Brushed Steel 44 W x 20 D x 18 H



#### Aria Tables - Blue

End Table Blue/Brushed Steel 24 W x 20 D x 22 H Cocktail Table Blue/Brushed Steel 44 W x 20 D x 18 H



## Aria Tables - Purple