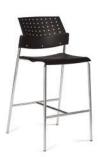

- 8' high drapery backwall black & burgundy & silver
- 3' high drapery sidewall black
- 1 6' x 30" skirted table silver
- 2 side chairs
- 1 wastebasket
- One time, pre-show opening booth cleaning
- 1 7" x 44" booth identification sign