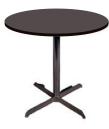

#### STANDARD BOOTH

Linear Booths have only one side exposed to an aisle and are generally arranged in a series along a straight line. They are also called "in-line" booths.

**Dimensions**: Linear Booths are most commonly ten feet (10') wide and ten feet (10') deep, i.e. 10'x10'. A maximum back wall height limitation of height feet (8') is generally specified.

One or more standard 10'x10' units In a straight line. **Note:** Booth drape is set at 8 ft max.

Display fixtures over 4 ft high must be confined to that area that is at least 5 ft from the aisle line.