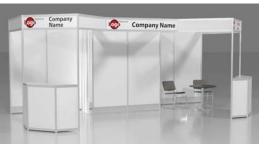

#### STANDARD BOOTH

Linear Booths have only one side exposed to an aisle and are generally arranged in a series along a straight line. They are also called "in-line" booths.

**Dimensions**: Linear Booths are most commonly ten feet (10') wide and ten feet (10') deep, i.e. 10'x10'. A maximum back wall height limitation of height feet (8') is generally specified.

**Use of Space**: Regardless of the number of Linear Booths utilized, (e.g. 10'x20', 10'x30', 10'x40', etc.) Display materials should be arranged in such a manner so as not to obstruct sight lines of neighboring exhibitors.