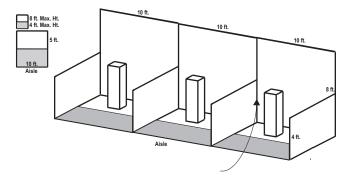

#### STANDARD BOOTH

Linear Booths have only one side exposed to an aisle and are generally arranged in a series along a straight line. They are also called "in-line" booths.

**Dimensions**: Linear Booths are most commonly ten feet (10') wide and ten feet (10') deep, i.e. 10'x10'. A maximum back wall height limitation of height feet (8') is generally specified.

**Use of Space**: Regardless of the number of Linear Booths utilized, (e.g. 10'x20', 10'x30', 10'x40', etc.) Display materials should be arranged in such a manner so as not to obstruct sight lines of neighboring exhibitors.

The maximum height of eight feet (8') is allowed only in the rear half of the booth space, with a four-foot (4') height restriction imposed on all materials in the remaining space forward to the aisle.

One or more standard 10'x10' units In a straight line. **Note:** Booth drape is set at 8 ft max.

Display fixtures over 4 ft high must be confined to that area that is at least 5 ft from the aisle line.