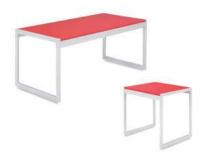

\,of\,4\,daisy\,linked\,together\,per\,power\,source.}$ 



#### Boca Chair - Charged

Bright White Leather 22 W x 27 D x 30 H

\*Maximum of 4 daisy linked together per power source.



#### Aspen Bar Table - Charged

White/Brushed Steel 72 W x 26 D x 42 H

\*Maximum of 1 table per power source.



## Aspen Cocktail Table -Charged

White/Brushed Steel 48 W x 24 D x 18 H

\*Maximum of 1 table per power source.



## White Conference Table -Charged

White 96 W x 43 D x 30 H

\*Maximum of 1 table per power source.



## Patrice Table Chair - Charged

Bright White Leather 28 W x 31 D x 31 H

\*Maximum of 6 daisy linked together per power source.



## Lincoln Bench - Charged

Bright White Leather 59 W x 39 D x 17 H

\*Maximum of 3 daisy linked together per power source.

## OCCASIONAL TABLES



#### Aria Tables - Red

End Table Red/Brushed Steel 24 W x 20 D x 22 H Cocktail Table Red/Brushed Steel 44 W x 20 D x 18 H



#### Aria Tables - Green

End Table Green/Brushed Steel 24 W x 20 D x 22 H Cocktail Table Green/Brushed Steel 44 W x 20 D x 18 H



#### Aria Tables - Blue

End Table Blue/Brushed Steel 24 W x 20 D x 22 H Cocktail Table Blue/Brushed Steel 44 W x 20 D x 18 H



## Aria Tables - Purple

End Table Purple/Brushed Steel
24 W x 20 D x 22 H

Cocktail Table Purple/Brushed Steel
44 W x 20 D x 18 H



#### Aria Tables - White

End Table White/Brushed Steel
24 W x 20 D x 22 H

Console Table White/Brushed Steel
44 W x 20 D x 30 H

Cocktail Table White/Brushed Steel
44 W x 20 D x 18 H



#### Aria Tables - Charcoal

End Table Storm Grey/Brushed Steel 24 W x 20 H x 22 H Console