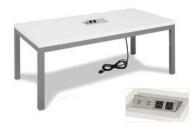

UBE OTTOMANS













**Rubix Cube Ottomans** 

Cherry
Cromwell
Grape

Lemon
Lime
Mango

18 Square x 18 H



Blanc Cube Ottoman

Bright White Leather

17 Square x 17 H



Metro Cube Ottoman

Black Leather

18 Square x 18 H

## CHARGED





#### **Essentials Turning Bed** - Charged

White Leather 96 W x 48 D x 25 H

\*White slip cover available f or black charging unit. \*Maximum of 1 bed per power source.



#### **Boca Corner - Charged**

Bright White Leather 27 Square x 30 H

 ${\rm *Maximum\,of\,4\,daisy\,linked\,together\,per\,power\,source.}$ 



#### Boca Chair - Charged

Bright White Leather 22 W x 27 D x 30 H

\*Maximum of 4 daisy linked together per power source.



#### Aspen Bar Table - Charged

White/Brushed Steel 72 W x 26 D x 42 H

\*Maximum of 1 table per power source.



## Aspen Cocktail Table -Charged

White/Brushed Steel 48 W x 24 D x 18 H

\*Maximum of 1 table per power source.



## White Conference Table -Charged

White 96 W x 43 D x 30 H

\*Maximum of 1 table per power source.



## Patrice Table Chair - Charged

Bright White Leather 28 W x 31 D x 31 H

\*Maximum of 6 daisy linked together per power source.



## Lincoln Bench - Charged

Bright White Leather 59 W x 39 D x 17 H

\*Maximum of 3 daisy linked together per power source.

## OCCASIONAL TABLES



#### Aria Tables - Red

End Table Red/Brushed Steel 24 W x 20 D x 22 H Cocktail Table Red/Brushed Steel 44 W x 20 D x 18 H



#### Aria Tables - Green

End Table Green/Brushed Steel 24 W x 20 D x 22 H Cocktail Table Green/Brushed Steel 44 W x 20 D x 18 H



#### Aria Tables - Blue

End Table Blu