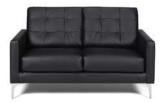

White Leather 30 W x 34 D x 19 H



Continental Curved Bench

Bright White Leather 70 W  $\times$  26 D  $\times$  19 H



Continental Half Moon Ottoman

Bright White Leather 33 W x 19 D x 19 H





## SOPHISTICATION

Modular Seating Collection



Sophistication Sofa

White Leather 72 W x 31 D x 48 H



Sophistication Loveseat

White Leather 48 W x 31 D x 48 H



**Sophistication Chair** 

White Leather 24 W x 31 D x 48 H

## SOPHISTICATION

Modular Seating Collection



**Sophistication Corner** 

White Leather 31 Square x 48 H



Sophistication Ottoman

White Leather 31 Square x 19 H



## BOCA

Modular Seating Collection



**Boca Corner** 

Black Leather 22 W x 27 D x 30 H



**Boca Armless** 

Black Leather 27 Square x 30 H



## METRO



Metro Sofa

Black Leather 85 W x 35 D x 35 H



Metro Loveseat

Black Leather 60 W x 35 D x 35 H



Metro Chair

Black Leather 35 Square x 35 H

## METRO



Metro Square Ottoman Black Leather 40 Square x 17 H



Metro Bench Ottoman Black Leather 60 W x 24 D x 17 H

## SUAVE MIDNIGHT



Suave Midnight Sofa Midnight Suede 77 W x 36 D x 33 H



Suave Midnight Loveseat Midnight Suede 54 W x 36 D x 33 H



Suave Midnight Chair Midnight Suede 32 W x 36 D x 33 H

## GRAMMERCY

Modular Seating Collection



**Grammercy Sofa** Charcoal Leather 82 W x 36 D x 36 H



**Grammercy Loveseat** Charcoal Leather 57 W x 36 D x 36 H



**Grammercy Chair** Charcoal Leather 28 W x 36 D x 36 H

## GRAMMERCY



Grammercy Corner

Charcoal Leather

36 Square x 36 H



Grammercy Round Ottoman

Charcoal Leather

46 Round x 17 H



Grammercy Square Ottoman

Char