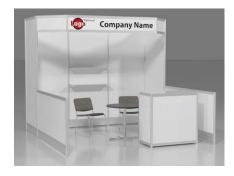

- 8' high drapery backwall black & burgundy & silver
- 3' high drapery sidewall black
- 1 6' x 30" skirted table silver
- 2 side chairs
- 1 wastebasket
- One time, pre-show opening booth cleaning
- 1 7" x 44" booth identification sign

If you require additional furnishings or services please complete and

return the appropriate enclosed order form(s).

**CEILING HEIGHT:** The ceiling height in the exhibit hall is 25' feet.

**EXHIBIT FLOOR:** The exhibit floor will be carpeted.