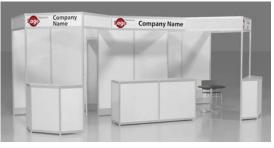

#### **PENINSULA END-CAP BOOTH**

An end cap booth is exposed to aisles on three sides and composed of two booths.

Dimensions: End-cap Booths are generally ten feet (10') deep by twenty feet (20') wide. The maximum back wall height of eight feet (8') is allowed only in the rear half of the booth space and within five feet (5') of the two side aisles with a four foot (4') height restriction imposed on all materials in the remaining space forward to the aisle.