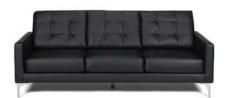

4 D x 31 H



Continental Wedge Ottoman

Bright White Leather 30 W x 34 D x 19 H



Continental Curved Bench

Bright White Leather 70 W  $\times$  26 D  $\times$  19 H



Continental Half Moon Ottoman

Bright White Leather 33 W x 19 D x 19 H





## SOPHISTICATION

Modular Seating Collection



Sophistication Sofa

White Leather 72 W x 31 D x 48 H



Sophistication Loveseat

White Leather 48 W x 31 D x 48 H



**Sophistication Chair** 

White Leather 24 W x 31 D x 48 H

## SOPHISTICATION

Modular Seating Collection



**Sophistication Corner** 

White Leather 31 Square x 48 H



Sophistication Ottoman

White Leather 31 Square x 19 H



## BOCA

Modular Seating Collection



**Boca Corner** 

Black Leather 22 W x 27 D x 30 H



**Boca Armless** 

Black Leather 27 Square x 30 H



## METRO



Metro Sofa

Black Leather 85 W x 35 D x 35 H



Metro Loveseat

Black Leather 60 W x 35 D x 35 H



Metro Chair

Black Leather 35 Square x 35 H

## METRO



Metro Square Ottoman Black Leather 40 Square x 17 H



Metro Bench Ottoman Black Leather 60 W x 24 D x 17 H

## SUAVE MIDNIGHT



Suave Midnight Sofa Midnight Suede 77 W x 36 D x 33 H



Suave Midnight Loveseat Midnight Suede 54 W x 36 D x 33 H



Suave Midnight Chair Midnight Suede 32 W x 36 D x 33 H

## GRAMMERCY

Modular Seating Collection



**Grammercy Sofa** Charcoal Leather 82 W x 36 D x 36 H



**Grammercy Loveseat** Charcoal Leather 57 W x 36 D x 36 H



**Grammercy Chair** Charcoal Leather 28 W x 36 D x 36 H

## GRAMMERCY



Grammercy Corner

Charcoal Leather

36 Square x 36 H



Grammercy Round Ottoman

Charcoal Leather

4