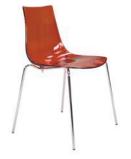

- 8' high drapery backwall black & burgundy & silver
- 3' high drapery sidewall black
- 1 6' x 30" skirted table silver
- 2 side chairs
- 1 wastebasket
- One time, pre-show opening booth cleaning
- 1 7" x 44" booth identification sign