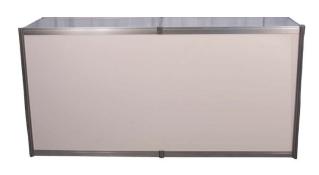

- 8' high drapery backwall black & burgundy & silver
- 3' high drapery sidewall black
- 1 6' x 30" skirted table silver
- 2 side chairs
- 1 wastebasket
- One time, pre-show opening booth cleaning
- 1 7" x 44" booth identification sign