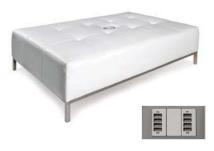

r black charging unit. \*Maximum of 1 bed per power source.



#### **Boca Corner - Charged**

Bright White Leather 27 Square x 30 H

 ${\rm *Maximum\,of\,4\,daisy\,linked\,together\,per\,power\,source.}$ 



#### Boca Chair - Charged

Bright White Leather 22 W x 27 D x 30 H

\*Maximum of 4 daisy linked together per power source.



#### Aspen Bar Table - Charged

White/Brushed Steel 72 W x 26 D x 42 H

\*Maximum of 1 table per power source.



## Aspen Cocktail Table -Charged

White/Brushed Steel 48 W x 24 D x 18 H

\*Maximum of 1 table per power source.



## White Conference Table -Charged

White 96 W x 43 D x 30 H

\*Maximum of 1 table per power source.



## Patrice Table Chair - Charged

Bright White Leather 28 W x 31 D x 31 H

\*Maximum of 6 daisy linked together per power source.



## Lincoln Bench - Charged

Bright White Leather 59 W x 39 D x 17 H

\*Maximum of 3 daisy linked together per power source.

## OCCASIONAL TABLES



#### Aria Tables - Red

End Table Red/Brushed Steel 24 W x 20 D x 22 H Cocktail Table Red/Brushed Steel 44 W x 20 D x 18 H



#### Aria Tables - Green

End Table Green/Brushed Steel 24 W x 20 D x 22 H Cocktail Table Green/Brushed Steel 44 W x 20 D x 18 H



#### Aria Tables - Blue

End Table Blue/Brushed Steel 24 W x 20 D x 22 H Cocktail Table Blue/Brushed Steel 44 W x 20 D x 18 H



## Aria Tables - Purple

End Table Purple/Brushed Steel
24 W x 20 D x 22 H

Cocktail Table Purple/Brushed Steel
44 W x 20 D x 18 H



#### Aria Tables - White

End Table White/Brushed Steel
24 W x 20 D x 22 H

Console Table White/Brushed Steel
44 W x 20 D x 30 H