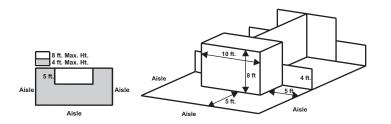

#### **PENINSULA END-CAP BOOTH**

An end cap booth is exposed to aisles on three sides and composed of two booths.

Dimensions: End-cap Booths are generally ten feet (10') deep by twenty feet (20') wide. The maximum back wall height of eight feet (8') is allowed only in the rear half of the booth space and within five feet (5') of the two side aisles with a four foot (4') height restriction imposed on all materials in the remaining space forward to the aisle.