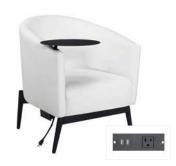

x 18 H

## CHARGED





#### **Essentials Turning Bed** - Charged

White Leather 96 W x 48 D x 25 H

\*White slip cover available f or black charging unit. \*Maximum of 1 bed per power source.



#### **Boca Corner - Charged**

Bright White Leather 27 Square x 30 H

 ${\rm *Maximum\,of\,4\,daisy\,linked\,together\,per\,power\,source.}$ 



#### Boca Chair - Charged

Bright White Leather 22 W x 27 D x 30 H

\*Maximum of 4 daisy linked together per power source.



#### Aspen Bar Table - Charged

White/Brushed Steel 72 W x 26 D x 42 H

\*Maximum of 1 table per power source.



## Aspen Cocktail Table -Charged

White/Brushed Steel 48 W x 24 D x 18 H

\*Maximum of 1 table per power source.



## White Conference Table -Charged

White 96 W x 43 D x 30 H

\*Maximum of 1 table per power source.



## Patrice Table Chair - Charged

Bright White Leather 28 W x 31 D x 31 H

\*Maximum of 6 daisy linked together per power source.



## Lincoln Bench - Charged

Bright White Leather 59 W x 39 D x 17 H

\*Maximum of 3 daisy linked together per power source.

## OCCASIONAL TABLES



#### Aria Tables - Red

End Table Red/Brushed Steel 24 W x 20 D x 22 H Cocktail Table Red/Brushed Steel 44 W x 20 D x 18 H



#### Aria Tables - Green

End Table Green/Brushed Steel 24 W x 20 D x 22 H Cocktail Table Green/Brushed Steel 44 W x 20 D x 18 H



#### Aria Tables - Blue

End Table Blue/Brushed Steel 24 W x 20 D x 22 H Cocktail Table Blue/Brushed Steel 44 W x 20 D x 18 H



## Aria Tables - Purple

End Table Purple/Brushed Steel
24 W x 20 D x 22 H

Cocktail Table Purple/Brushed Steel
44 W x 20 D x 18