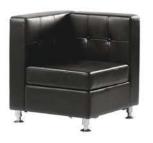

Loveseat

Bright White Leather 82 W x 34 D x 31 H



Continental Reverse Curved Loveseat

Bright White Leather 72 W x 34 D x 31 H



Continental Wedge Ottoman

Bright White Leather 30 W x 34 D x 19 H



Continental Curved Bench

Bright White Leather 70 W  $\times$  26 D  $\times$  19 H



Continental Half Moon Ottoman

Bright White Leather 33 W x 19 D x 19 H





## SOPHISTICATION

Modular Seating Collection



Sophistication Sofa

White Leather 72 W x 31 D x 48 H



Sophistication Loveseat

White Leather 48 W x 31 D x 48 H



**Sophistication Chair** 

White Leather 24 W x 31 D x 48 H

## SOPHISTICATION

Modular Seating Collection



**Sophistication Corner** 

White Leather 31 Square x 48 H



Sophistication Ottoman

White Leather 31 Square x 19 H



## BOCA

Modular Seating Collection



**Boca Corner** 

Black Leather 22 W x 27 D x 30 H



**Boca Armless** 

Black Leather 27 Square x 30 H



## METRO



Metro Sofa

Black Leather 85 W x 35 D x 35 H



Metro Loveseat

Black Leather 60 W x 35 D x 35 H



Metro Chair

Black Leather 35 Square x 35 H

## METRO



Metro Square Ottoman Black Leather 40 Square x 17 H



Metro Bench Ottoman Black Leather 60 W x 24 D x 17 H

## SUAVE MIDNIGHT



Suave Midnight Sofa Midnight Suede 77 W x 36 D x 33 H



Suave Midnight Loveseat Midnight Suede 54 W x 36 D x 33 H



Suave Midnight Chair Midnight Suede 32 W x 36 D x 33 H

## GRAMMERCY

Modular Seating Collection



**Grammercy Sofa** Charcoal Leather 82 W x 36 D x 36 H



**Grammercy Loveseat** Charcoal Leather 57 W x 36 D x 36 H



**Grammercy Chair** Charcoal Leather 28 W x 36 D x 36