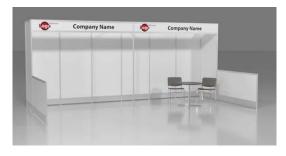

- 8' high drapery backwall black & burgundy & silver
- 3' high drapery sidewall black
- 1 6' x 30" skirted table silver
- 2 side chairs
- 1 wastebasket
- One time, pre-show opening booth cleaning
- 1 7" x 44" booth identification sign

If you require additional furnishings or services please complete and

return the appropriate enclosed order form(s).

**CEILING HEIGHT:** The ceiling height in the exhibit hall is 25' feet.

**EXHIBIT FLOOR:** The exhibit floor will be carpeted.