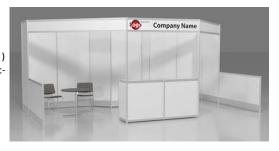

#### **ISLAND BOOTH**

An Island Booth is any size booth exposed to aisles on all four sides.

**Dimensions**: An Island Booth is 20'x30' or larger, although it may be configured differently.

**Use of Space**: The entire cubic content of the space may be used up to the maximum allowable height, which is usually sixteen feet (16'), including signage.