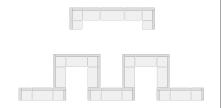

#### STANDARD BOOTH

Linear Booths have only one side exposed to an aisle and are generally arranged in a series along a straight line. They are also called "in-line" booths.

**Dimensions**: Linear Booths are most commonly ten feet (10') wide and ten feet (10') deep, i.e. 10'x10'. A maximum back wall height limitation of height feet (8') is generally specified.

**Use of Space**: Regardless of the number of Linear Booths utilized, (e.g. 10'x20', 10'x30', 10'x40', etc.) Display materials should be arranged in such a manner so as not to obstruct sight lines of neighboring exhibitors.

The maximum height of eight feet (8') is allowed only in the rear half of the booth space, with a four-foot (4') height restriction imposed on all materials in the remaining space forward to the aisle.

One or more standard 10'x10' units In a straight line. **Note:** Booth drape is set at 8 ft max.

Display fixtures over 4 ft high must be confined to that area that is at least 5 ft from the aisle line.

#### **PENINSULA END-CAP BOOTH**

An end cap booth is exposed to aisles on three sides and composed of two booths.

Dimensions: End-cap Booths are generally ten feet (10') deep by twenty feet (20') wide. The maximum back wall height of eight feet (8') is allowed only in the rear half of the booth space and within five feet (5') of the two side aisles with a four foot (4') height restriction imposed on all materials in the remaining space forward to the aisle.

#### HANGING SIGN BOOTH

An exhibit component suspended above an exhibit of four or more standard units back-to-back with an aisle on at least three sides for the purpose of displaying graphics or identification.

#### **ISLAND BOOTH**

An Island Booth is any size booth exposed to aisles on all four sides.

**Dimensions**: An Island Booth is 20'x30' or larger, although it may be configured differently.

**Use of Space**: The entire cubic content of the space may be used up to the maximum allowable height, which is usually sixteen feet (16'), including signage.