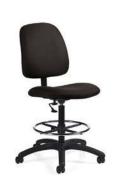

- 8' high drapery backwall black & burgundy & silver
- 3' high drapery sidewall black
- 1 6' x 30" skirted table silver
- 2 side chairs
- 1 wastebasket
- One time, pre-show opening booth cleaning
- 1 7" x 44" booth identification sign