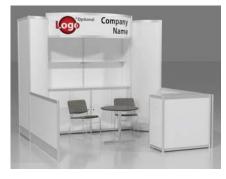

- 8' high drapery backwall black & burgundy & silver
- 3' high drapery sidewall black
- 1 6' x 30" skirted table silver
- 2 side chairs
- 1 wastebasket
- One time, pre-show opening booth cleaning
- 1 7" x 44" booth identification sign

If you require additional furnishings or services please complete and

return the appropriate enclosed order form(s).

**CEILING HEIGHT:** The ceiling height in the exhibit hall is 25' feet.

**EXHIBIT FLOOR:** The exhibit floor will be carpeted.