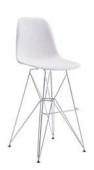

- 8' high drapery backwall black & burgundy & silver
- 3' high drapery sidewall black
- 1 6' x 30" skirted table silver
- 2 side chairs
- 1 wastebasket
- One time, pre-show opening booth cleaning
- 1 7" x 44" booth identification sign