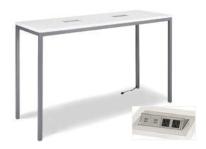

Charcoal Leather 59 Round x 38 H (2 Pieces)



**Essentials Turning Bed** 

White Leather 96 W x 48 D x 36 H

## CUBE OTTOMANS













**Rubix Cube Ottomans** 

Cherry
Cromwell
Grape

Lemon
Lime
Mango

18 Square x 18 H



Blanc Cube Ottoman

Bright White Leather

17 Square x 17 H



Metro Cube Ottoman

Black Leather

18 Square x 18 H

## CHARGED





#### **Essentials Turning Bed** - Charged

White Leather 96 W x 48 D x 25 H

\*White slip cover available f or black charging unit. \*Maximum of 1 bed per power source.



#### **Boca Corner - Charged**

Bright White Leather 27 Square x 30 H

 ${\rm *Maximum\,of\,4\,daisy\,linked\,together\,per\,power\,source.}$ 



#### Boca Chair - Charged

Bright White Leather 22 W x 27 D x 30 H

\*Maximum of 4 daisy linked together per power source.



#### Aspen Bar Table - Charged

White/Brushed Steel 72 W x 26 D x 42 H

\*Maximum of 1 table per power source.



## Aspen Cocktail Table -Charged

White/Brushed Steel 48 W x 24 D x 18 H

\*Maximum of 1 table per power source.



## White Conference Table -Charged

White 96 W x 43 D x 30 H

\*Maximum of 1 table per power source.



## Patrice Table Chair - Charged

Bright White Leather 28 W x 31 D x 31 H

\*Maximum of 6 daisy linked together per power source.



## Lincoln Bench - Charged

Bright White Leather 59 W x 39 D x 17 H

\*Maximum of 3 daisy linked together per power source.

## OCCASIONAL TABLES



#### Aria Tables - Red

End Table Red/Brushed Steel 24 W x 20 D x 22 H Cocktail Table Red/Brushed Steel 44 W x 20 D x 18 H



#### Aria Tables - Green

End Table Green/Brushed Steel